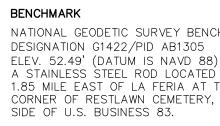

F CAMERON COUNTY, CERTIFY THAT THE PLAT BEARING THIS CERTIFICATE WAS FILED AND DULY RECORDED ON THE \_\_\_\_\_ DAY OF \_\_\_\_\_, 202\_\_ AT \_\_\_\_ O'CLOCK \_\_M IN THE MAP RECORDS OF CAMERON COUNTY, TEXAS, DOCUMENT NO. \_\_\_\_\_.

BY: \_\_\_\_\_ DEPUTY

## STATE OF TEXAS COUNTY OF CAMERON

THE UNDERSIGNED HEREBY CERTIFIES THAT ALL AD VALOREM TAXES OWED TO ALL OF THE TAXING UNITS REPRESENTED BY THE UNDERSIGNED ARE CURRENTLY PAID IN FULL FOR THE YEAR 201\_\_, FOR THE AREA INSIDE THE BOUNDARIES OF DEL RIO SUBDIVISION PHASE VIII

WITNESS MY HAND ON THIS THE \_\_\_\_\_ DAY OF \_\_\_\_\_, 202\_\_\_

TONY YZAGUIRRE, JR. TAX ASSESSOR-COLLECTOR

BY: \_\_\_ DEPUTY METES AND BOUNDS DESCRIPTION MORE PARTICULARLY DESCRIBED BY METES AND BOUNDS AS FOLLOWS:

DESCRIBED;

THE TRACT HEREIN DESCRIBED;







- 4.26 ACRES BEING 2.66 ACC OF LAND OUT OF BLOCK E, JAMES DICKINSON SUBDIVISION NO. 1, CAMERON COUNTY, TEXAS, RECORDED IN VOLUME 4, PAGE 32, MAP RECORDS OF CAMERON COUNTY, TEXAS, AND 1.60 AC. BEING LOT 29 DEL RIO SUBDIVISION PHASE IV, MAP RECORDS OF CAMERON COUNTY, TEXAS. BEING OUT OF THE TRACT OF LAND DESCRIBED IN VOLUME 15832, PAGE 154, OFFICIAL RECORDS OF CAMERON COUNTY, TEXAS.; SAID 4.26 ACRES OF LAND BEING
- COMMENCING AT THE SOUTHEAST CORNER OF DEL RIO SUBDIVISION PHASE 3A, FOR THE NORTHEAST CORNER AND POINT OF BEGINNING OF THE TRACT HEREIN
- ) THENCE SOUTH 00°39'34" EAST A DISTANCE OF 1543.40 FEET FOR A CORNER OF THE TRACT HEREIN DESCRIBED; 2) THENCE SOUTH 89°20'26" WEST A DISTANCE OF 120.10 FEET FOR A CORNER OF
- 3) THENCE NORTH 00°39'34" WEST A DISTANCE OF 1543.40 FEET FOR A C